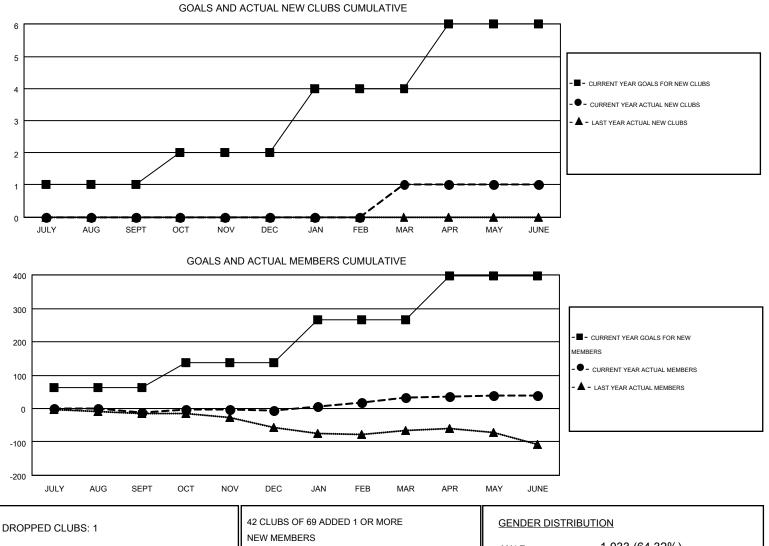

## GMT: GARY WONG

| GMT | CA | 1 |
|-----|----|---|

|                       |                  | Clubs     |                  |                  |               |                    | Members                                |                    |                  |
|-----------------------|------------------|-----------|------------------|------------------|---------------|--------------------|----------------------------------------|--------------------|------------------|
| RESULTS FOR 2014-2015 |                  |           |                  |                  | RESU          | LTS FOR 2014-2015  | 5                                      |                    |                  |
| QUARTER               | NEW CLUB<br>GOAL | NEW CLUBS | DROPPED<br>CLUBS | NET<br>GAIN/LOSS | QUARTER       | NEW MEMBER<br>GOAL | CHARTER AND<br>NEW<br>MEMBERS<br>ADDED | DROPPED<br>MEMBERS | NET<br>GAIN/LOSS |
| JULY/AUG/SEPT         | 1                | 0         | 0                | 0                | JULY/AUG/SEPT | 64                 | 39                                     | 50                 | -11              |
| OCT/NOV/DEC           | 1                | 0         | 0                | 0                | OCT/NOV/DEC   | 72                 | 46                                     | 40                 | 6                |
| JAN/FEB/MAR           | 2                | 1         | 1                | 0                | JAN/FEB/MAR   | 131                | 77                                     | 39                 | 38               |
| APR/MAY/JUNE          | 2                | 0         | 0                | 0                | APR/MAY/JUNE  | 130                | 48                                     | 41                 | 7                |

| DROPPED CLUBS: 1        |           | NEW MEMBERS           | GENDER DISTRIE<br>MALE | 1,033 (64.32%) |     |
|-------------------------|-----------|-----------------------|------------------------|----------------|-----|
| DROPPED MEMBERS         |           |                       | FEMALE                 | 573 (35.68%)   |     |
| DECEASED                | 23        | CLICK HERE FOR HEALTH | FAMILY UNIT MEMBERS    |                | 396 |
| CLUB CANCELLED<br>OTHER | 11<br>136 | ASSESSMENT DATA       | HEAD OF HOUSEHOLD      |                | 192 |
| TOTAL                   | 170       |                       | NON-HEAD OF HOUSEH     | OLD            | 204 |
|                         |           |                       |                        |                |     |